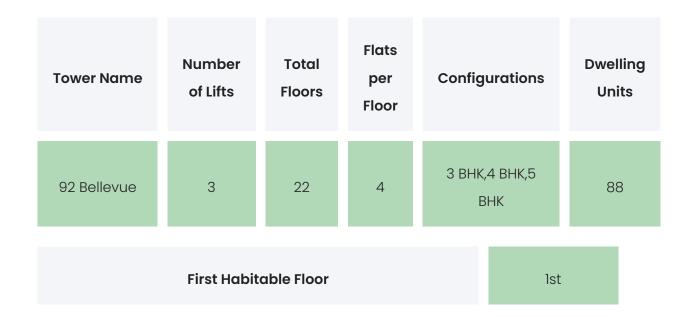

### PROJECT & AMENITIES

| Time Line                       | Size        | Typography        |
|---------------------------------|-------------|-------------------|
| Completed on 31st October, 2018 | 3965.1 Sqmt | 3 внк,4 внк,5 внк |