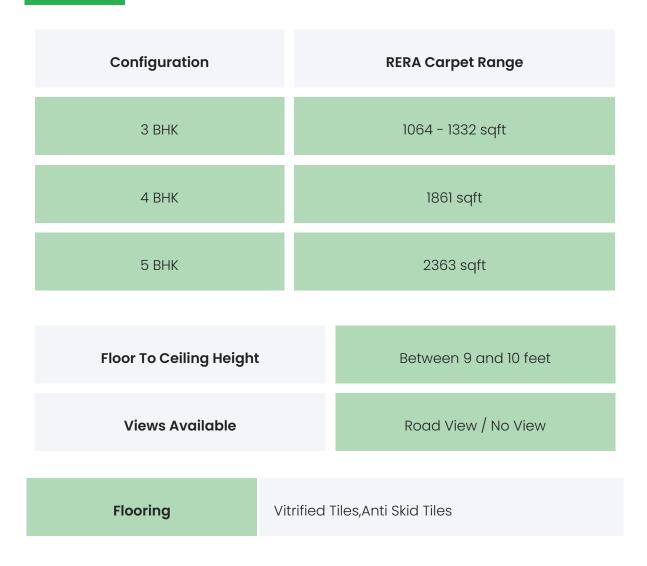

### PROJECT & AMENITIES

| Time Line                       | Size        | Typography        |
|---------------------------------|-------------|-------------------|
| Completed on 31st October, 2018 | 3965.1 Sqmt | 3 внк,4 внк,5 внк |

### COMMERCIALS

| Configuration | Rate Per<br>Sqft | Agreement<br>Value | Box Price                   |
|---------------|------------------|--------------------|-----------------------------|
| З ВНК         |                  |                    | INR 22344000 to<br>27972000 |
| 4 BHK         |                  |                    | INR 39081000                |
| 5 ВНК         |                  |                    | INR 49623000                |